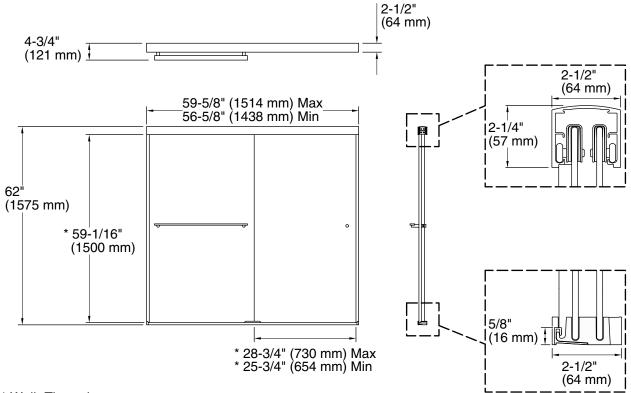

## **Technical Information**

All product dimensions are nominal.

Installation type: For bath installation
Opening style: Sliding/Bypass
Opening Width - 56-5/8" (1438 mm)

Min:

Opening Width - 59-5/8" (1514 mm)

Max:

Walk-through - Min: 25-3/4" (654 mm)
Walk-through - Max: 28-3/4" (730 mm)
Base-To-Wall 3/8" (10 mm)

Radius - Max:

Glass thickness: 5/16" (8 mm)
Glass coating: CleanCoat®

#### **Notes**

Install this product according to the installation guide.

Wall jambs are made of clear plastic and may not cover existing shower door holes. NOTICE: The vertical opening should be

a minimum of 64-1/2" (1638 mm) to allow clearance for installing the top track over the wall jambs.