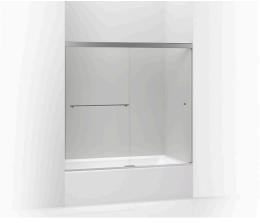

Frameless Sliding Bath Door K-707002-L

#### **Features**

- Contemporary towel bar and knob combination offers storage on the outside of the door without encroaching on the bathing space.
- CleanCoat®+ glass coating creates a hydrophobic barrier that repels water, soap scum, and residue, saving time and protecting shower doors 10 times longer than original CleanCoat. (Based on 2021 internal wear/abrasion testing using a microfiber cloth.)

# Technology

- Center-guided mechanism for smooth, quiet sliding action and easy cleaning.
- Frameless design with minimal metal allows for greater ease of cleaning.
- Low bottom track creates easy entry and exit to the bathing space.

#### Installation

- Out-of-plumb adjustability simplifies installation.
- Sliding bath door.
- Not for use in hospitality.